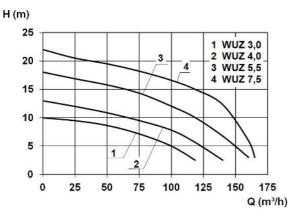

## Technical data:

| Art.no. | U<br>[V] | P1<br>[W] | P <sub>2</sub><br>[W] | In<br>[A] | n<br>[min-1] | Qmax<br>[m³/h] | Hmax<br>[m] | SH<br>[mm] | PO     | Weight<br>[kg] |
|---------|----------|-----------|-----------------------|-----------|--------------|----------------|-------------|------------|--------|----------------|
| 10556   | 400      | 8.700     | 7.500                 | 16,9      | 1400         | 165,0          | 22,0        | 100        | DN 100 | 425            |

#### **Characteristics:**