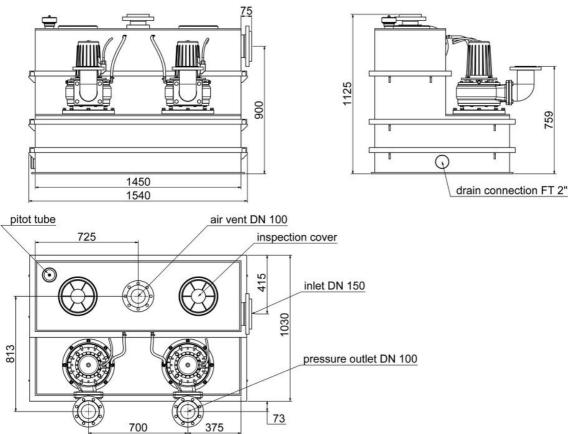

ee operation by 80 mm (3,0 & 4,0 kW version) or 100 mm (5,5 & 7,5 kW version) solids handling
- comfort control unit included in delivery

## Technical data:

| Art.no. | U<br>[V] | P1<br>[W] | P <sub>2</sub><br>[W] | In<br>[A] | n<br>[min-1] | Qmax<br>[m³/h] | Hmax<br>[m] | SH<br>[mm] | PO     | Weight<br>[kg] |
|---------|----------|-----------|-----------------------|-----------|--------------|----------------|-------------|------------|--------|----------------|
| 10556   | 400      | 8.700     | 7.500                 | 16,9      | 1400         | 165,0          | 22,0        | 100        | DN 100 | 425            |

#### **Characteristics:**



#### Materials:

| Seal motor: | shaft seal      |
|-------------|-----------------|
| Seal pump:  | mechanical seal |

# SFA

## Dimensions: